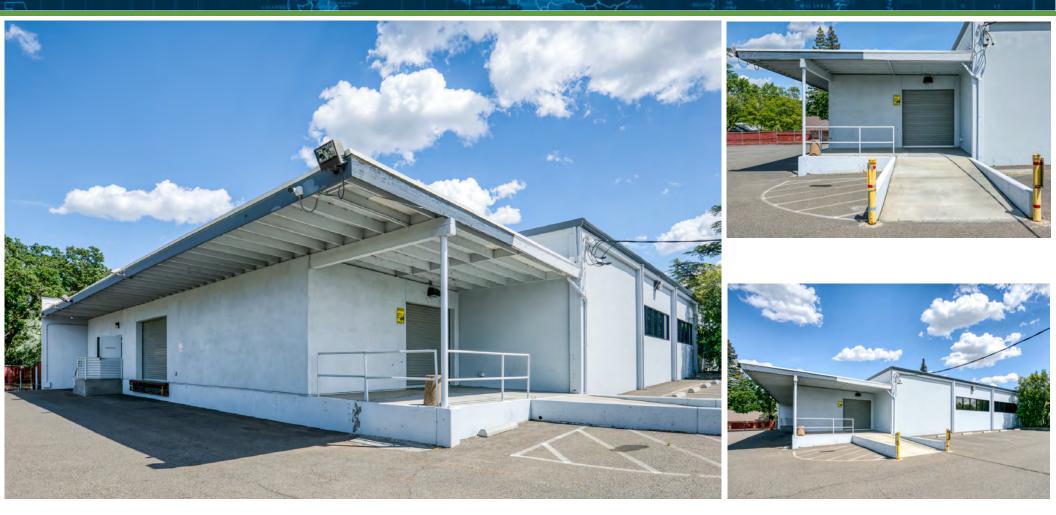

#### Online Auction July 28 - 30th, 2020

- **Owner-User Flex / Office Building**
- Occupancy: Vacant
- **Size:**<u>+</u>12,662 SF on <u>+</u>1.20 acres
- Type:Fee Simple
- APN:273-0131-023
- Renovated: 2013, new roof 2017 (transferable 20 yr warranty)
- Built: 1965
- Zoning: Commercial Mixed-Use, permitted uses include Retail, Office, Medical Office, Fitness/Health Facility, Schools. With a conditional use permit Child Care, Veterinary Clinic/Animal Hospital
- **Site:**Large secure fenced yard & parking area (4.58/1000, 58spaces)
- Space:Office with conditioned expanded warehouse, dock-high and grade loading
- Central location, in the heart of Carmichael, close to all retail, approximately 10 minutes from Highways I-80 and I-50.

#### FOR SALE Owner-User <u>+</u>12,662 SF Flex/Office Bldg on <u>+</u>1.20 acres **Online Auction** 5945 PALM DRIVE, CARMICHAEL, CA 95608

Mark D. Hinkins CCIM PRESIDENT / MANAGING BROKER 925.627.6027 mark.hinkins@sperrycga.com CalDRE #01320849