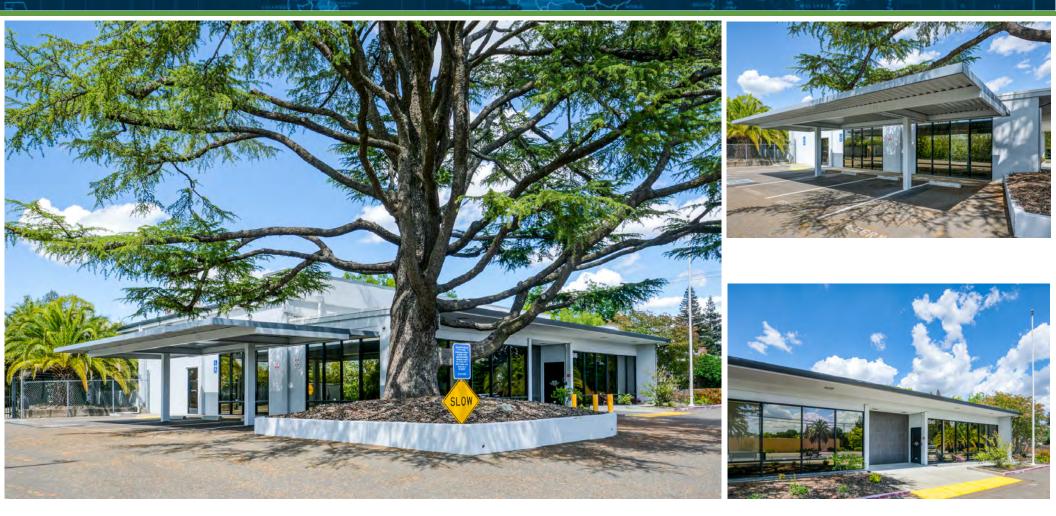

Owner-User <u>+</u>12,662 SF Flex/Office Bldg on <u>+</u>1.20 acres 5945 PALM DRIVE, CARMICHAEL, CA 95608

#### Online Auction July 28 - 30th, 2020

- **Owner-User Flex / Office Building**
- Occupancy: Vacant
- **Size:**<u>+</u>12,662 SF on <u>+</u>1.20 acres
- Type:Fee Simple
- APN:273-0131-023
- Renovated: 2013, new roof 2017 (transferable 20 yr warranty)
- Built: 1965
- Zoning: Commercial Mixed-Use, permitted uses include Retail, Office, Medical Office, Fitness/Health Facility, Schools. With a conditional use permit Child Care, Veterinary Clinic/Animal Hospital
- **Site:**Large secure fenced yard & parking area (4.58/1000, 58spaces)
- Space:Office with conditioned expanded warehouse, dock-high and grade loading
- Central location, in the heart of Carmichael, close to all retail, approximately 10 minutes from Highways I-80 and I-50.