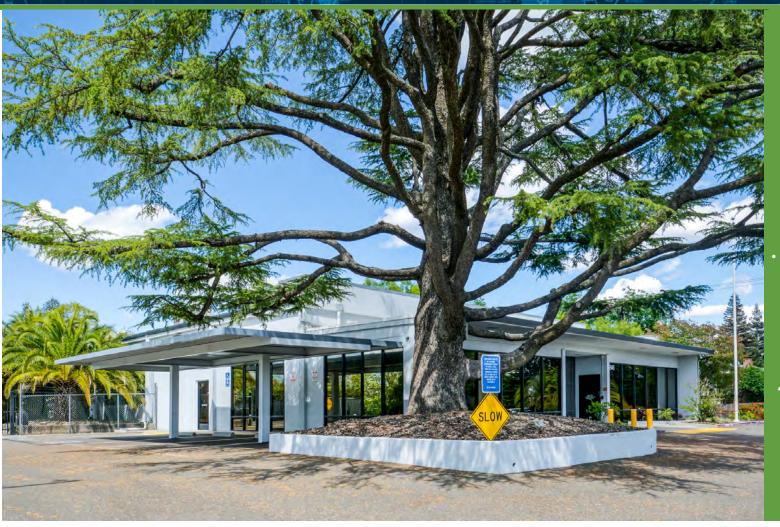

#### Online Auction July 28 - 30th, 2020

- **Owner-User Flex / Office Building**
- Occupancy: Vacant
- **Size:**<u>+</u>12,662 SF on <u>+</u>1.20 acres
- Type:Fee Simple
- APN:273-0131-023
- Renovated: 2013, new roof 2017 (transferable 20 yr warranty)
- Built: 1965
- Zoning: Commercial Mixed-Use, permitted uses include Retail, Office, Medical Office, Fitness/Health Facility, Schools. With a conditional use permit Child Care, Veterinary Clinic/Animal Hospital
- **Site:**Large secure fenced yard & parking area (4.58/1000, 58spaces)
- Space:Office with conditioned expanded warehouse, dock-high and grade loading
- Central location, in the heart of Carmichael, close to all retail, approximately 10 minutes from Highways I-80 and I-50.

#### Owner-User <u>+</u>12,662 SF Flex/Office Bldg on <u>+</u>1.20 acres 5945 PALM DRIVE, CARMICHAEL, CA 95608