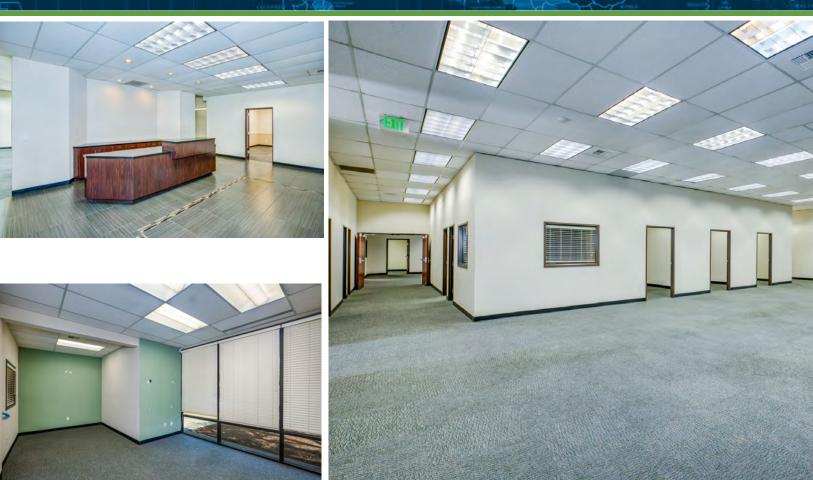

#### Online Auction July 28 - 30th, 2020

- **Owner-User Flex / Office Building**
- Occupancy: Vacant
- **Size:**<u>+</u>12,662 SF on <u>+</u>1.20 acres
- Type:Fee Simple
- APN:273-0131-023
- Renovated: 2013, new roof 2017 (transferable 20 yr warranty)
- Built: 1965
- Zoning: Commercial Mixed-Use, permitted uses include Retail, Office, Medical Office, Fitness/Health Facility, Schools. With a conditional use permit Child Care, Veterinary Clinic/Animal Hospital
- **Site:**Large secure fenced yard & parking area (4.58/1000, 58spaces)
- Space:Office with conditioned expanded warehouse, dock-high and grade loading
- Central location, in the heart of Carmichael, close to all retail, approximately 10 minutes from Highways I-80 and I-50.