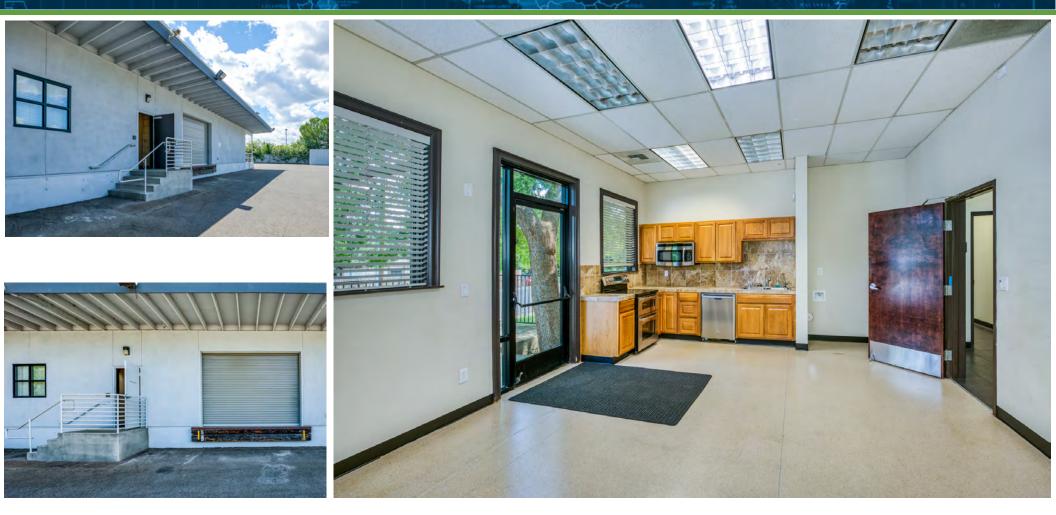

#### Online Auction July 28 - 30th, 2020

- **Owner-User Flex / Office Building**
- Occupancy: Vacant
- **Size:**<u>+</u>12,662 SF on <u>+</u>1.20 acres
- Type:Fee Simple
- APN:273-0131-023
- Renovated: 2013, new roof 2017 (transferable 20 yr warranty)
- Built: 1965
- Zoning: Commercial Mixed-Use, permitted uses include Retail, Office, Medical Office, Fitness/Health Facility, Schools. With a conditional use permit Child Care, Veterinary Clinic/Animal Hospital
- **Site:**Large secure fenced yard & parking area (4.58/1000, 58spaces)
- Space:Office with conditioned expanded warehouse, dock-high and grade loading
- Central location, in the heart of Carmichael, close to all retail, approximately 10 minutes from Highways I-80 and I-50.