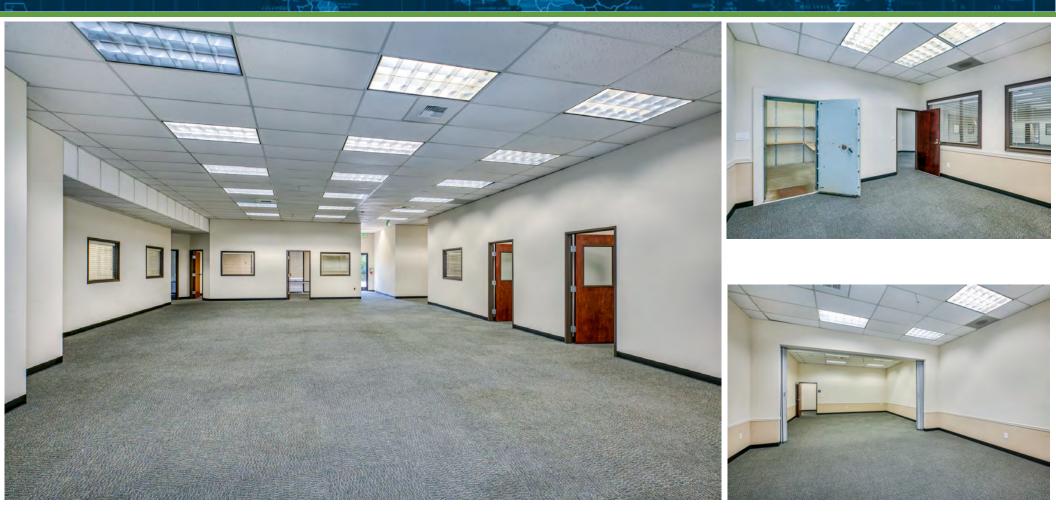

#### Online Auction July 28 - 30th, 2020

- **Owner-User Flex / Office Building**
- Occupancy: Vacant
- **Size:**<u>+</u>12,662 SF on <u>+</u>1.20 acres
- Type:Fee Simple
- APN:273-0131-023
- Renovated: 2013, new roof 2017 (transferable 20 yr warranty)
- Built: 1965
- Zoning: Commercial Mixed-Use, permitted uses include Retail, Office, Medical Office, Fitness/Health Facility, Schools. With a conditional use permit Child Care, Veterinary Clinic/Animal Hospital
- **Site:**Large secure fenced yard & parking area (4.58/1000, 58spaces)
- Space:Office with conditioned expanded warehouse, dock-high and grade loading
- Central location, in the heart of Carmichael, close to all retail, approximately 10 minutes from Highways I-80 and I-50.