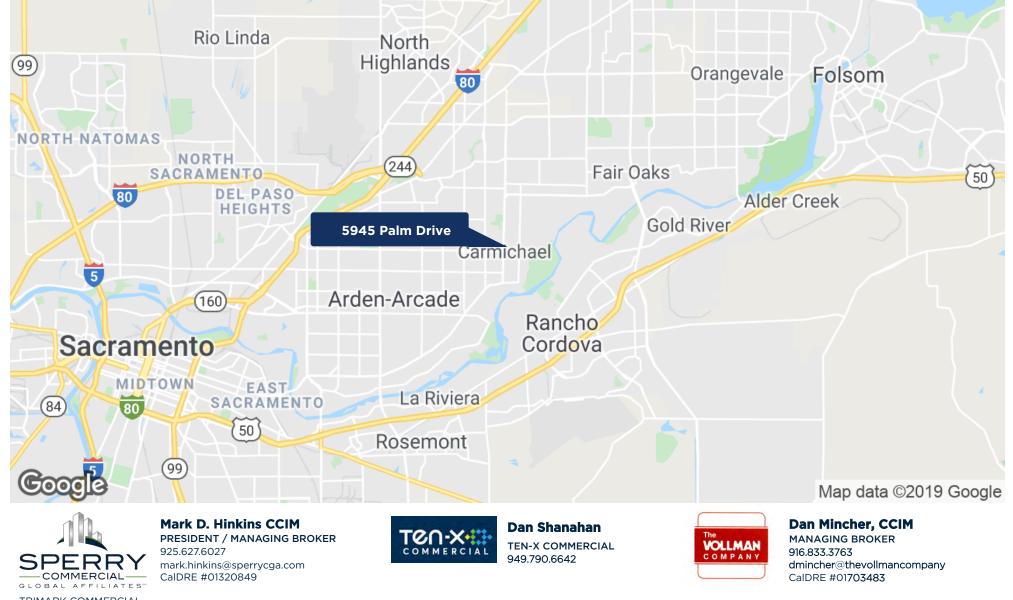

Owner-User <u>+</u>12,662 SF Flex/Office Bldg on <u>+</u>1.20 acres 5945 PALM DRIVE, CARMICHAEL, CA 95608

#### Owner-User <u>+</u>12,662 SF Flex/Office Bldg on <u>+</u>1.20 acres 5945 PALM DRIVE, CARMICHAEL, CA 95608

Each office independently owned and operated

Owner-User <u>+</u>12,662 SF Flex/Office Bldg on <u>+</u>1.20 acres

5945 PALM DRIVE, CARMICHAEL, CA 95608