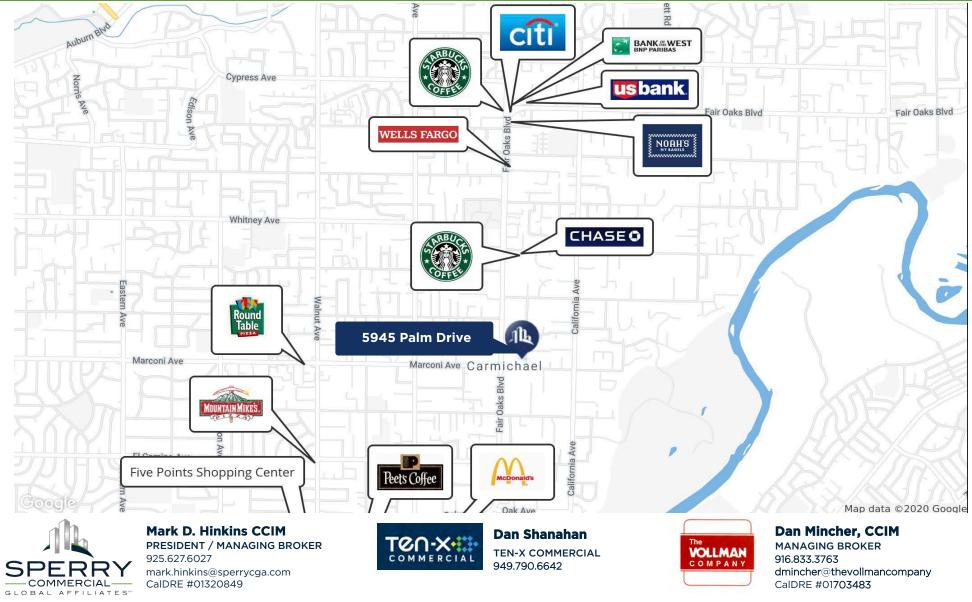

#### Online Auction July 28 - 30th, 2020

- **Owner-User Flex / Office Building**
- Occupancy: Vacant
- **Size:**<u>+</u>12,662 SF on <u>+</u>1.20 acres
- Type:Fee Simple
- APN:273-0131-023
- Renovated: 2013, new roof 2017 (transferable 20 yr warranty)
- Built: 1965
- Zoning: Commercial Mixed-Use, permitted uses include Retail, Office, Medical Office, Fitness/Health Facility, Schools. With a conditional use permit Child Care, Veterinary Clinic/Animal Hospital
- **Site:**Large secure fenced yard & parking area (4.58/1000, 58spaces)
- Space:Office with conditioned expanded warehouse, dock-high and grade loading
- Central location, in the heart of Carmichael, close to all retail, approximately 10 minutes from Highways I-80 and I-50.