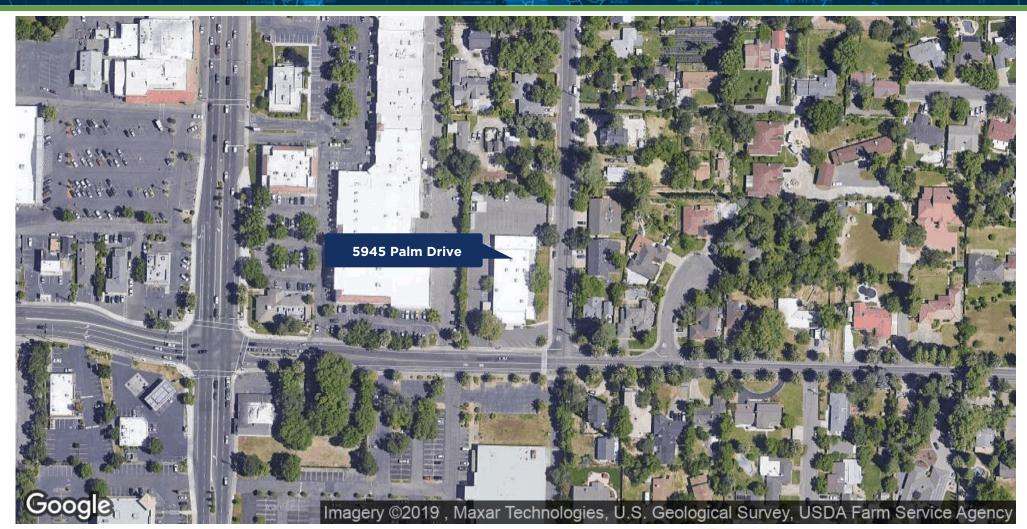

Owner-User <u>+</u>12,662 SF Flex/Office Bldg on <u>+</u>1.20 acres 5945 PALM DRIVE, CARMICHAEL, CA 95608

#### Owner-User <u>+</u>12,662 SF Flex/Office Bldg on <u>+</u>1.20 acres 5945 PALM DRIVE, CARMICHAEL, CA 95608

Each office independently owned and operated

Owner-User <u>+</u>12,662 SF Flex/Office Bldg on <u>+</u>1.20 acres

5945 PALM DRIVE, CARMICHAEL, CA 95608