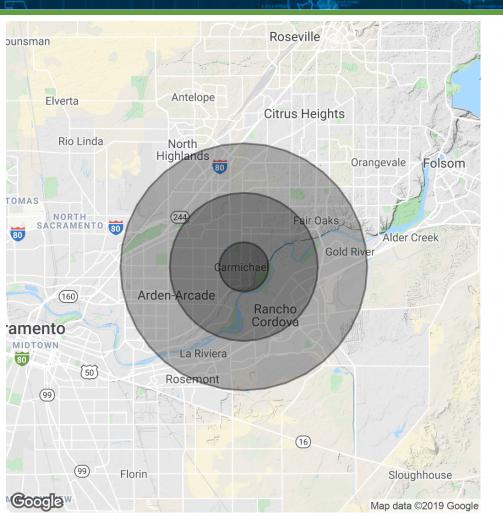

TRIMARK COMMERCIAL REAL ESTATE www.tmkcre.com

Each office independently owned and operated.

| POPULATION          | 1 MILE    | <b>3 MILES</b> | 5 MILES   |
|---------------------|-----------|----------------|-----------|
| Total population    | 12,743    | 123,067        | 327,084   |
| Median age          | 40.3      | 41.0           | 38.7      |
| Median age (Male)   | 38.4      | 38.4           | 37.1      |
| Median age (Female) | 41.5      | 43.2           | 40.5      |
| HOUSEHOLDS & INCOME | 1 MILE    | 3 MILES        | 5 MILES   |
| Total households    | 5,106     | 49,631         | 131,300   |
| # of persons per HH | 2.5       | 2.5            | 2.5       |
| Average HH income   | \$75,684  | \$75,279       | \$70,612  |
| Average house value | \$381,762 | \$355,265      | \$339,674 |

\* Demographic data derived from 2010 US Census

TRIMARK COMMERCIAL REAL ESTATE www.tmkcre.com Mark D. Hinkins CCIM PRESIDENT / MANAGING BROKER 925.627.6027 mark.hinkins@sperrycga.com CaIDRE #01320849

Dan Shanahan TEN-X COMMERCIAL 949.790.6642