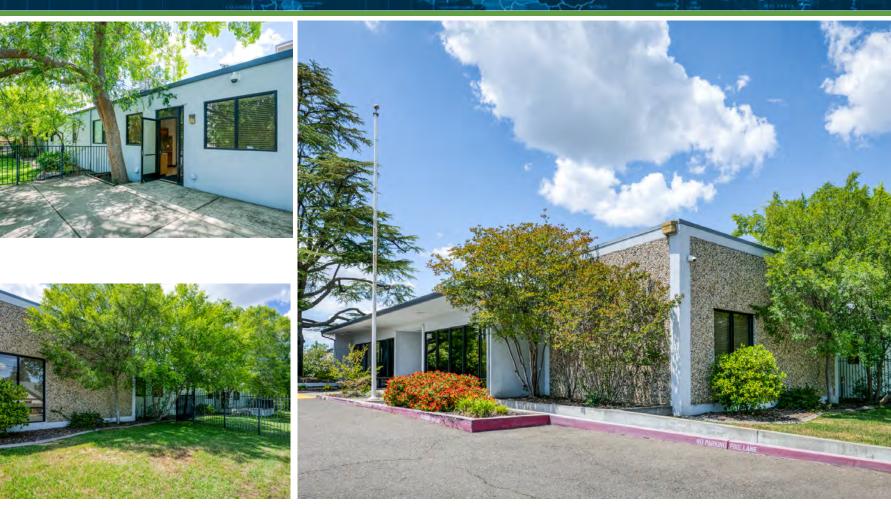

#### Online Auction July 28 - 30th, 2020

- **Owner-User Flex / Office Building**
- Occupancy: Vacant
- **Size:**<u>+</u>12,662 SF on <u>+</u>1.20 acres
- Type:Fee Simple
- APN:273-0131-023
- Renovated: 2013, new roof 2017 (transferable 20 yr warranty)
- Built: 1965
- Zoning: Commercial Mixed-Use, permitted uses include Retail, Office, Medical Office, Fitness/Health Facility, Schools. With a conditional use permit Child Care, Veterinary Clinic/Animal Hospital
- **Site:**Large secure fenced yard & parking area (4.58/1000, 58spaces)
- Space:Office with conditioned expanded warehouse, dock-high and grade loading
- Central location, in the heart of Carmichael, close to all retail, approximately 10 minutes from Highways I-80 and I-50.

Each office independently owned and operated

Owner-User <u>+</u>12,662 SF Flex/Office Bldg on <u>+</u>1.20 acres

5945 PALM DRIVE, CARMICHAEL, CA 95608