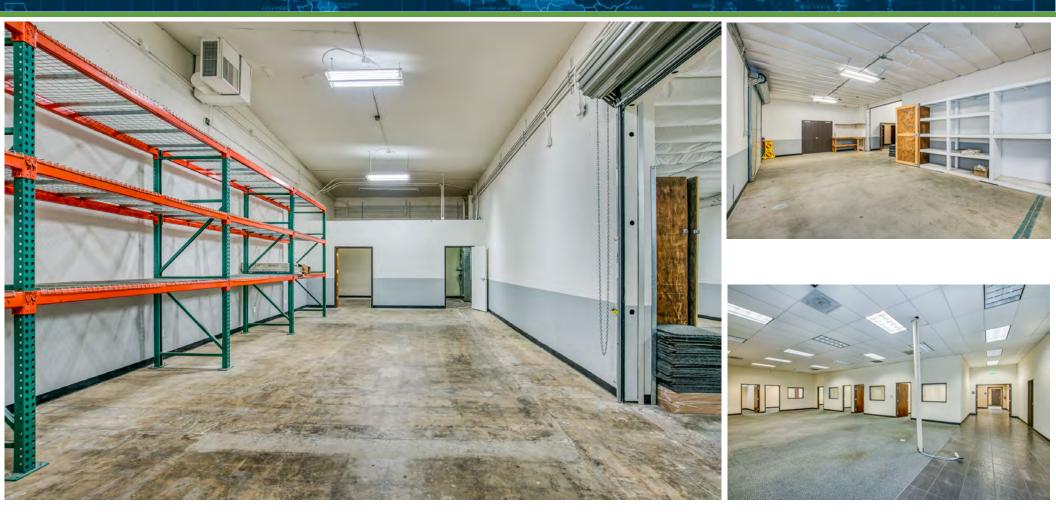

#### Online Auction July 28 - 30th, 2020

- **Owner-User Flex / Office Building**
- Occupancy: Vacant
- **Size:**<u>+</u>12,662 SF on <u>+</u>1.20 acres
- Type:Fee Simple
- APN:273-0131-023
- Renovated: 2013, new roof 2017 (transferable 20 yr warranty)
- Built: 1965
- Zoning: Commercial Mixed-Use, permitted uses include Retail, Office, Medical Office, Fitness/Health Facility, Schools. With a conditional use permit Child Care, Veterinary Clinic/Animal Hospital
- **Site:**Large secure fenced yard & parking area (4.58/1000, 58spaces)
- Space:Office with conditioned expanded warehouse, dock-high and grade loading
- Central location, in the heart of Carmichael, close to all retail, approximately 10 minutes from Highways I-80 and I-50.