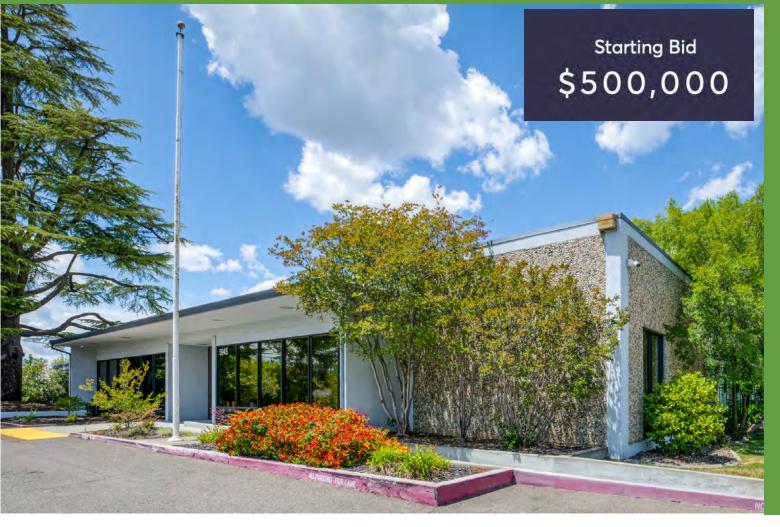

Owner-User <u>+</u>12,662 SF Flex/Office Bldg on <u>+</u>1.20 acres 5945 PALM DRIVE, CARMICHAEL, CA 95608

#### Online Auction July 28 - 30th, 2020

- **Owner-User Flex / Office Building**
- Occupancy: Vacant
- **Size:**<u>+</u>12,662 SF on <u>+</u>1.20 acres
- Type:Fee Simple
- APN:273-0131-023
- Renovated: 2013, new roof 2017 (transferable 20 yr warranty)
- Built: 1965
- Zoning: Commercial Mixed-Use, permitted uses include Retail, Office, Medical Office, Fitness/Health Facility, Schools. With a conditional use permit Child Care, Veterinary Clinic/Animal Hospital
- **Site:**Large secure fenced yard & parking area (4.58/1000, 58spaces)
- Space:Office with conditioned expanded warehouse, dock-high and grade loading
- Central location, in the heart of Carmichael, close to all retail, approximately 10 minutes from Highways I-80 and I-50.

#### FOR SALE Online Auction

Starting Bid

ONLINE AUCTION Jul 28 - Jul 30, 2020

**Register to Bid** 

The property will be sold through the Ten-X auction platform July 28-30th, 2020. The link below will direct you to the official auction website where particpants can register and access information related to the opportunity.